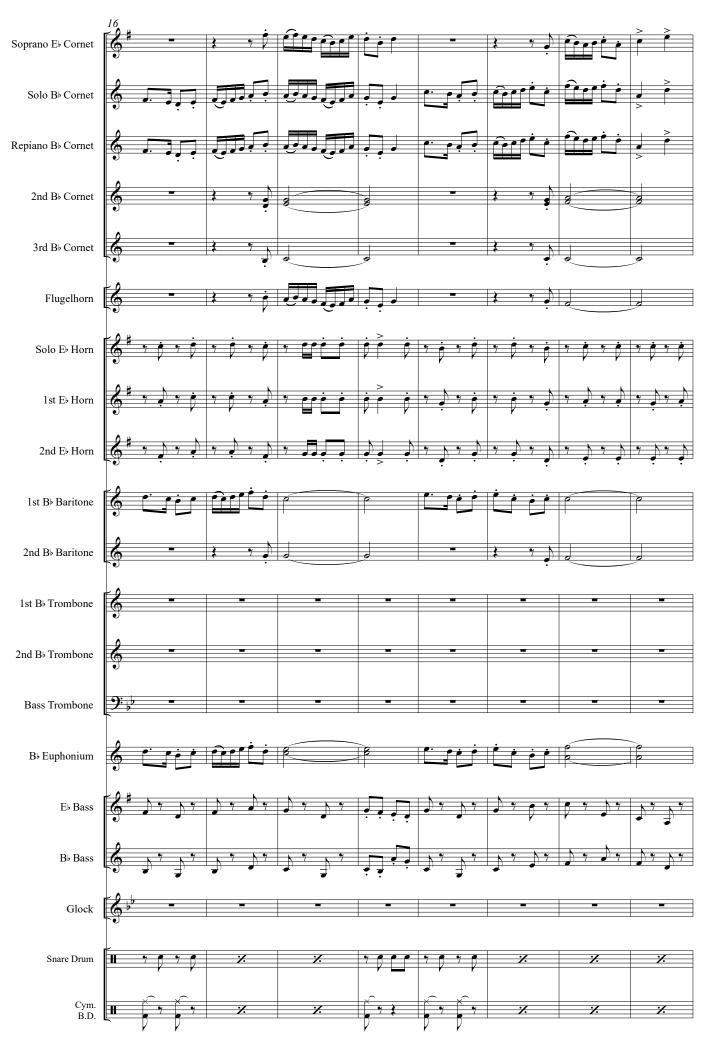

## Bundesrat Rösti Marsch Consilium Foederalis Albert Rösti

Urs Stähli

Artikel-Nr. | item code 19198

Kategorie | categories Brass Band

Marschformat | march card size

Genre Marsch | march

Schwierigkeit | difficulty B = leicht | easy

Dauer | playing time 3'37

eingespielt auf | recorded on CD No. 967

Streaming Black Dyke Band

Bundesrat Rösti Marsch Urs Stähli Tempo di Marcia J=112 Consilium Foederale Albert Rösti Soprano Eb Cornet Solo B Gornet Repiano Bb Cornet 2nd B♭ Cornet 3rd Bb Cornet Flugelhorn Solo E♭ Horn 1st Eb Horn 2nd Eb Horn 1st B Baritone 2nd Bb Baritone 1st B♭ Trombone 2nd Bb Trombone Bass Trombone B♭ Euphonium E♭ Bass  $B\flat \ Bass$ Glock Snare Drum Cym. B.D.