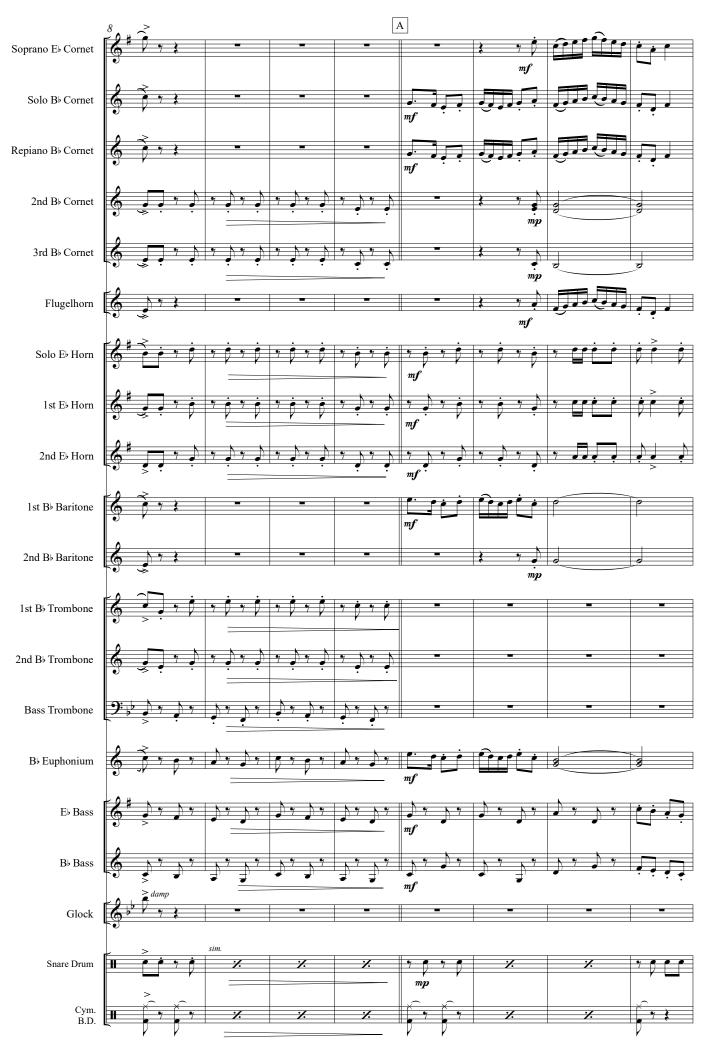

## Bundesrat Rösti Marsch Consilium Foederalis Albert Rösti

Urs Stähli

Artikel-Nr. | item code 19198

Kategorie | categories Brass Band

Marschformat | march card size

Genre Marsch | march

Schwierigkeit | difficulty B = leicht | easy

Dauer | playing time 3'37

eingespielt auf | recorded on CD No. 967

Streaming Black Dyke Band

Bundesrat Rösti Marsch Urs Stähli Tempo di Marcia J=112 Consilium Foederale Albert Rösti Soprano Eb Cornet Solo B Gornet Repiano Bb Cornet 2nd B♭ Cornet 3rd Bb Cornet Flugelhorn Solo E♭ Horn 1st Eb Horn 2nd Eb Horn 1st B Baritone 2nd Bb Baritone 1st B♭ Trombone 2nd Bb Trombone Bass Trombone B♭ Euphonium E♭ Bass  $B\flat \ Bass$ Glock Snare Drum Cym. B.D.